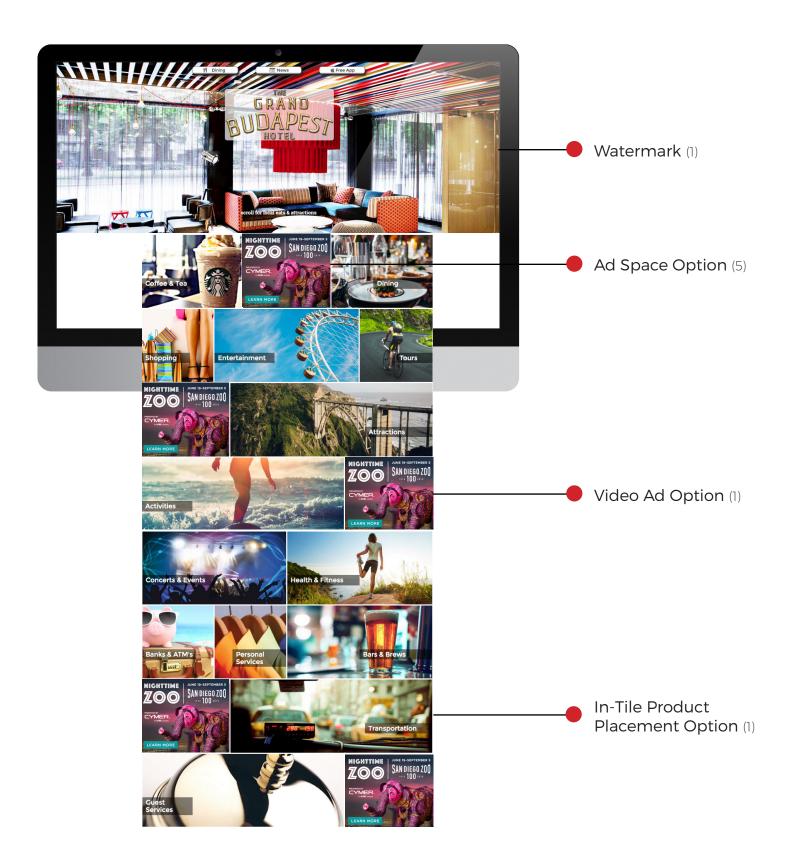

## **Domination:** Desktop

## SAN DIEGO ZOO

Desktop Logo & Delivery Buttons (fade in & out)

Mobile/Tablet Logo & Delivery Buttons (fade in & out)

## **CATEGORIES** & Subcategories

#### Coffee & Tea **Guest Services**

**Dining** American

вво Breakfast & Brunch Chinese Coffee & Tea Deli

Diners Fast Food Italian Mediterranean

Mexican Seafood Sushi/Japanese Vegan

Banks & ATM's Nearby Banks

Shopping

Boutiques Convenient Stores Malls Outlets

**Entertainment** 

Casinos Concerts & Events Movie Theatres Nightclubs

**Tours** 

**Bus Tours** City Tours Food & Wine Tours Private Tours

Attractions

Museums Parks Theme Parks Zoos

**Activities** 

Adventure Sports Golf Just for Kids Land, Sea, Air

Transportation

Airport Bus Schedule Rental Taxi Trolley

**Concerts & Events** 

Farmers Market Sports Venues

**Health & Fitness** 

Gyms Salons Spa Yoga

#### **Personal Services**

Child Care Dentists Dry Cleaners Pet Services Urgent Care & Doctors

#### **Bars & Brews**

Breweries Dive Bars LGBT Bars Lounges Wine Bars