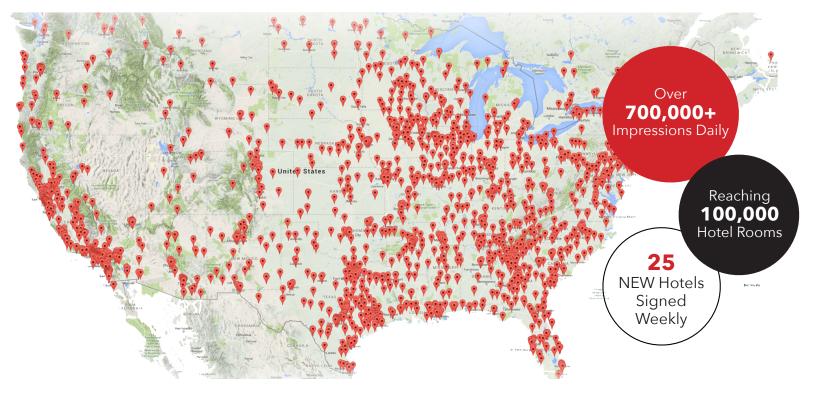

| QUICK FACTS       | Year 2016 | Year 2017 (Projection) |
|-------------------|-----------|------------------------|
| Hotels            | 1500      | 3,000                  |
| Rooms             | 93,000    | 186,000                |
| Occ. %            | 72%       | 72%                    |
| Devices           | 2.5       | 2.5                    |
| Pageviews         | 20.6 mil  | 41.2 mil               |
| Uniques           | 8.4 mil   | 16.8 mil               |
| Avg. Time on Page | 02:12 min | 03:12 min              |

## **National**Campaigns