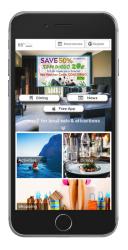

## SAN DIEGO ZOO

Desktop Logo & Delivery Buttons (fade in & out)

Mobile/Tablet Logo & Delivery Buttons (fade in & out)